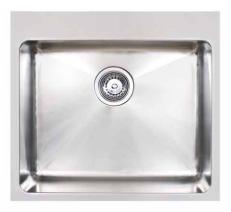

#### Kubic Deep with flat rim - Sleek utility sink with extra-deep bowls and tap platform. Square lines, architectural aesthetic.

The simplicity, square lines and sleek satin finish of the Kubic series create a soft architectural aesthetic to complement contemporary and classic design influences.

Kubic Deep sinks are perfect for your outdoor kitchen, pantry and designer laundry.

- Square lines and silk finish \_
- \_ Square corners, flat rim (sits flat on benchtop) \_
- Large built-in tap platform
- 1.0 mm thick premium 304 grade stainless steel Extra-deep bowls - 240 mm
- Easy to clean corners \_
- Sound deadening
- \_ Designer basket wastes