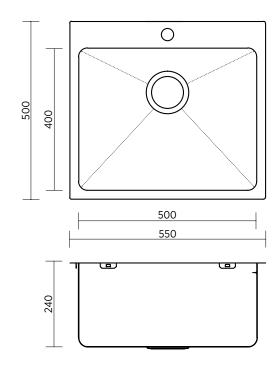

| SUMMARY     | Single bowl                            |                         |
|-------------|----------------------------------------|-------------------------|
| ORDER CODE  | SKS-KL550-1T<br>SKS-KL550-0T           | 1 taphole<br>no taphole |
| WASTE       | Includes basket waste                  |                         |
| OVERFLOW    | Optional overflow kit available        |                         |
| BOWL SIZE   | 500 x 400 mm, 240 mm deep              |                         |
| CAPACITY    | 45 litres                              |                         |
| ACCESSORIES | A variety of accessories is available. |                         |